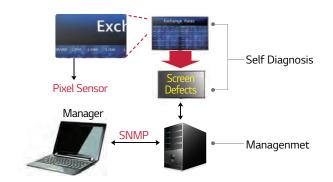

#### SCREEN FAULT DETECTION

Detects screen failure and sends an alert log via email.

#### A D V A N C E D FAILOVER

The enhanced failover function

enables content in the internal memory to be displayed without dead spots when none of the external inputs are working. Monitor performs the signal switching automatically.