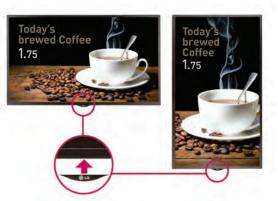

The detachable logo can be removed and repositioned to the desired setting. Perfect when using in Portrait Mode.

SUPERSIGN™

Run messages on up to 50 display screens in the form of a billboard without any additional hardware.

Advertisements, information and broadcast content can be arranged on the same screen to attract attention and deliver specific messaging to your customer base.