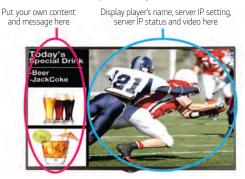

wn ideal customized signage solution for their clients.





#### SLIM DESIGN | NARROW BEZEL

LG's monitors featuring a Direct-LED Backlight, have a stylishly slim design that fit perfectly into narrow spaces while ensuring high energy efficiency. The slim bezels are a perfect fit in confined areas and are easy to install.





The detachable logo can be removed and repositioned to the desired setting. Perfect when using in Portrait Mode.



SUPERSIGN™

Run messages on up to 50 display screens in the form of a billboard without any additional hardware.

Advertisements, information and broadcast content can be arranged on the same screen to attract attention and deliver specific messaging to your customer base.

#### LG SuperSign Lite Usage Example

Different layout and designs available.





#### **CONFORMAL COATING**

Conformal coating helps protect against water, dust and iron powder deposits which accumulate in harsh environments, saving on expensive installation and added enclosure costs.



With Conformal Coating



Without Conformal Coating

#### BEACON CONVENIENT SUPPORT

With BEACON and Bluetooth Low Energy (BLE) supported by SM5B, retail stores can provide coupons and information in real-time.



#### OPS (OPEN PLUGGABLE SPECIFICATION) KIT / HDBASET BOX

The SM5B provides an OPS Kit to connect a third-party OPS player or HDBaseT box. Users have the flexibility to choose any media player as long as it complies with OPS.



#### SCREEN FAULT DETECTION

Detects screen failure and sends an alert log via email.





#### A D V A N C E D FAILOVER

The enhanced failover