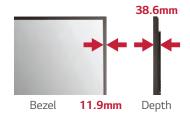

#### SLIM DESIGN | NARROW BEZEL

LG's monitors featuring a Direct-LED Backlight, have a stylishly slim design that fit perfectly into narrow spaces while ensuring high energy efficiency. The slim bezels are a perfect fit in confined areas and are easy to install.