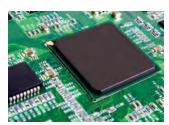

#### **CONFORMAL COATING**

Conformal coating helps protect against water, dust and iron powder deposits which accumulate in harsh environments, saving on expensive installation and added enclosure costs.