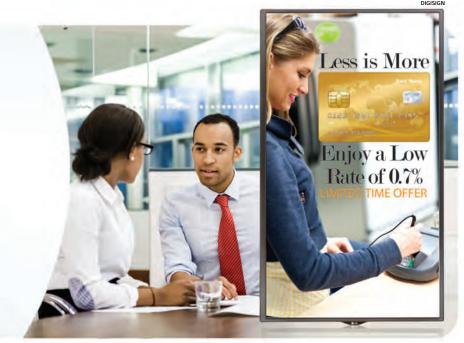

The detachable logo can be removed and repositioned to the desired setting. Perfect when using in Portrait Mode.

SUPERSIGN™

Run messages on up to 50 display screens in the form of a billboard without any additional hardware.

Advertisements, information and broadcast content can be arranged on the same screen to attract attention and deliver specific messaging to your customer base.