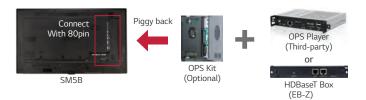

#### OPS (OPEN PLUGGABLE SPECIFICATION) KIT / HDBASET BOX

The SM5B provides an OPS Kit to connect a third-party OPS player or HDBaseT box. Users have the flexibility to choose any media player as long as it complies with OPS.