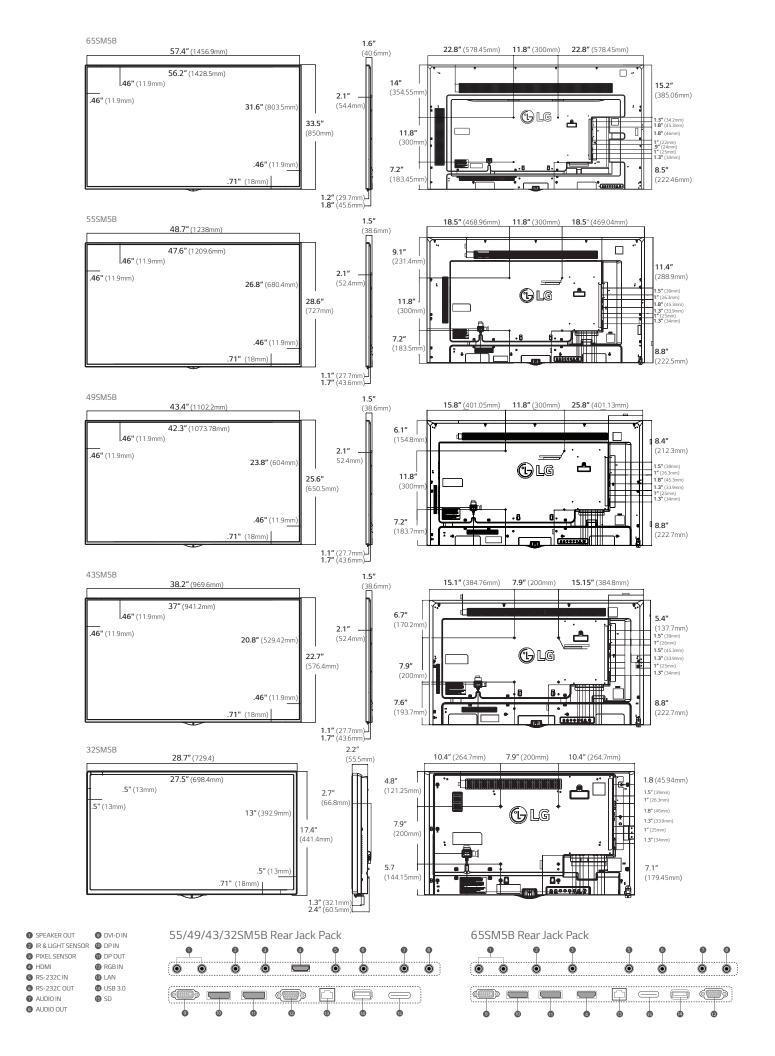

# ▶ 65SM5B

65" class (64.5"/1,638mm diagonal)

# ▶ 55SM5B

55" class (54.6"/1,387mm diagonal)

# ▶ 49SM5B

49" class (48.5"/1,232mm diagonal)

# ▶ 43SM5B

43" class (42.5" /1,079.5mm diagonal)

# ▶ 32SM5B

32" class (31.5"/800mm diagonal)

The SM5B Series with webOS signage, allows for customized apps that are easy to create using LG's Software Development Kit. The built-in Wi-Fi and SoC reduces total cost of ownership, simplifies installation, and managing content is easy and convenient.