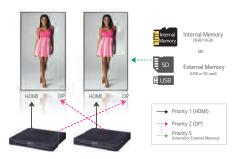

#### A D V A N C E D FAILOVER

The enhanced failover function

enables content in the internal memory to be displayed without dead spots when none of the external inputs are working. Monitor performs the signal switching automatically.