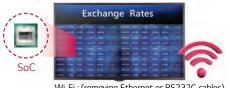

### QUAD CORE SOC (SYSTEM-ON-CHIP)

The High Performance SoC can execute several tasks at the same time and provides smooth content playback

LG's webOS enabled displays feature an all-in-one hardware and software platform that allows software developers to install and run their software in a more simplified solution. This approach offers architecture that enables easy-to-build web-based apps across multiple platforms, This approach offers software architecture, including iOS®, Android® and Windows®. Using LG's SDK, integrators can construct their own ideal customized signage solution for their clients.

#### SIMPLE INSTALLATION

SuperSign embedded player with RJ45 interface allows easy content transfer and control via network without the need for an external media player.

Wi-Fi: (removing Ethernet or RS232C cables) 802.11n (2.4GHz/5GHz)