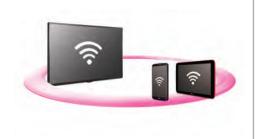

#### SoftAp

The SM5B with SoftAp software can operate as a wireless access point for mobile devices.

#### MIRRORING

Content sharing is convenient through a Wi-Fi network.